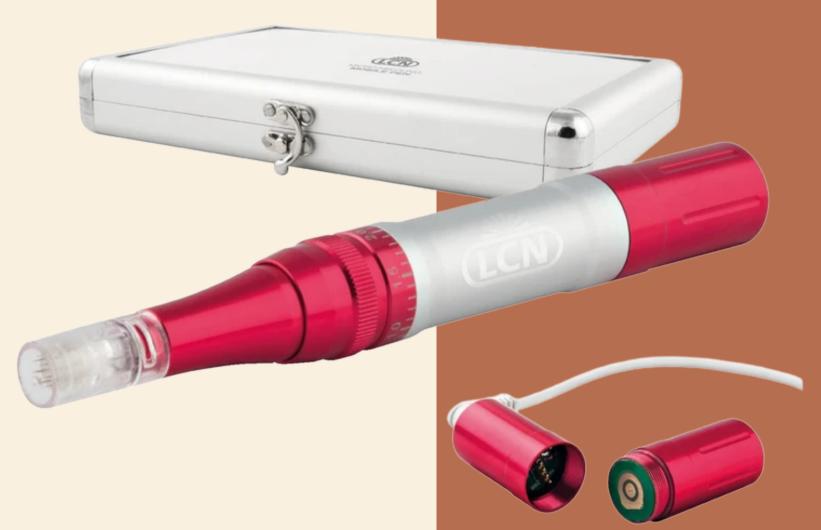

## Micro Needling Mobile Pen

Micro Needling is a cosmetic treatment that enables us to channel larger ingredients particles deep into the skin. Based on the micro injuries inflicted on the skin the cell generation and skin renewal are activated, collagen and elastin fibres are being tightened. Results are already visible after just a few treatments. The skin appears youthful and even based on this "lifting effect". With the Micro Needling Mobile Pen the needle length can be individually adjusted for every treatment area.