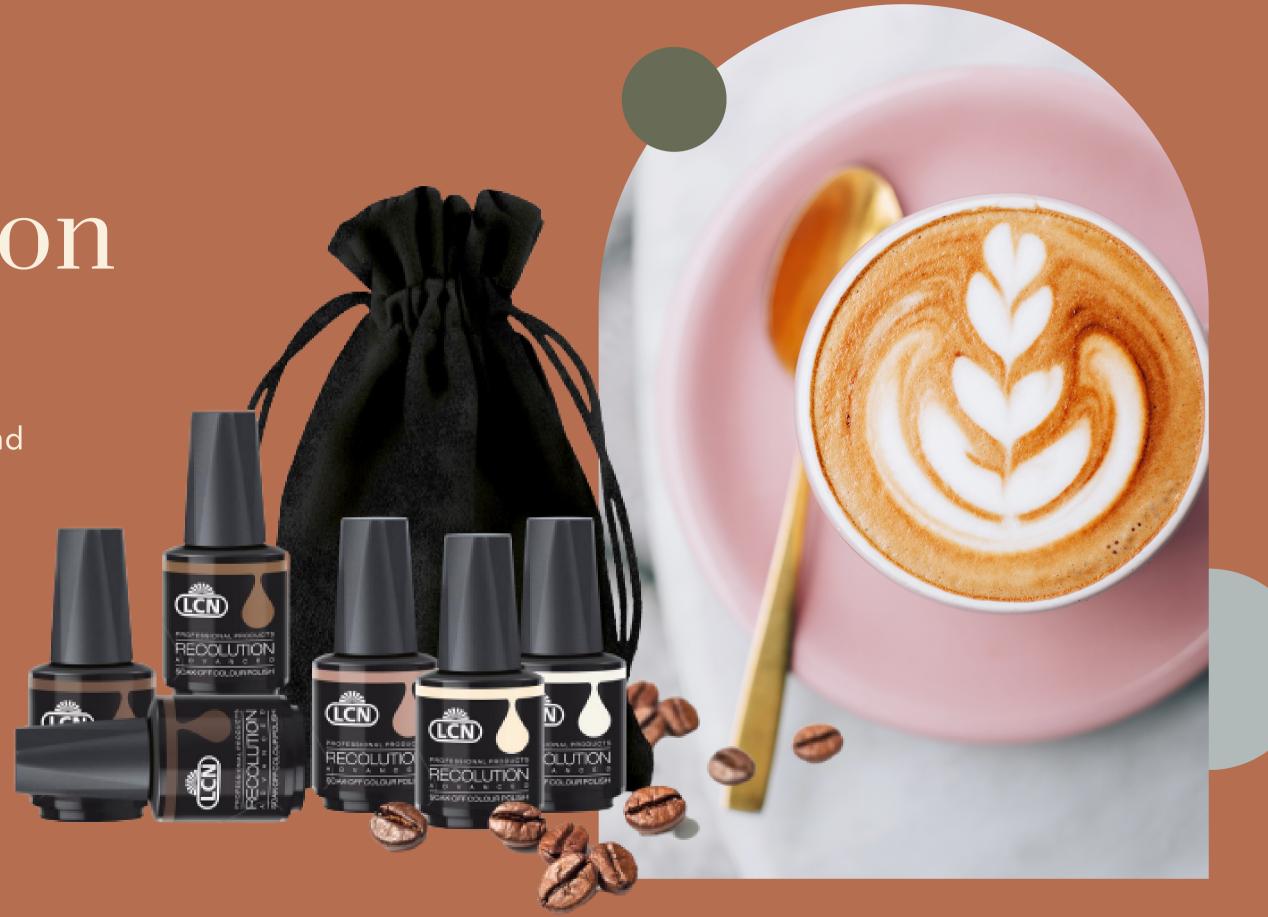

# Coffee Collection

Available in Nail Polish, Recolution Advanced, and Colour Gel.