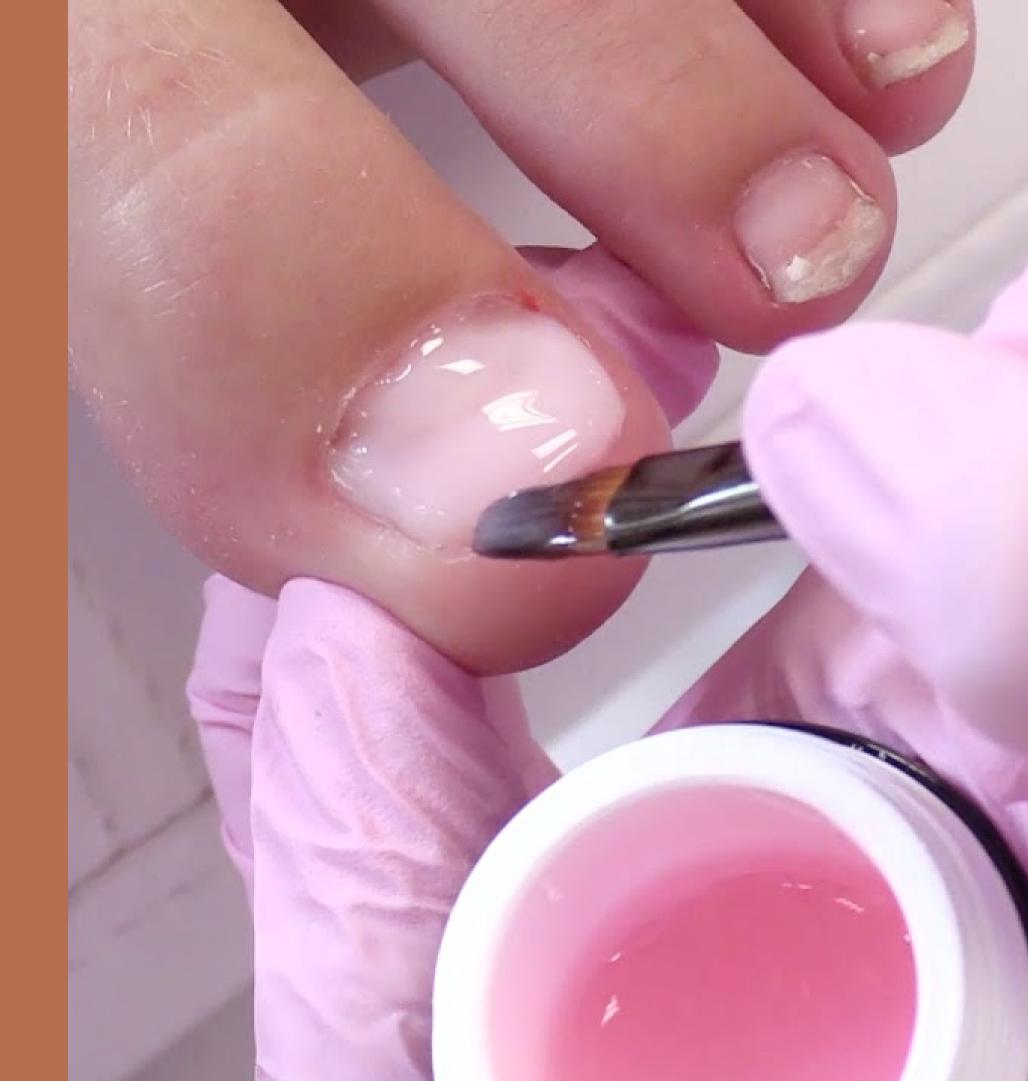

## Professional Foot Care

The UV Gels for professional Foot Care serve the correction and beautification of toe nails. They contain active additives like microcrystalline silver and Piroctone Olamine. With our Soak-off System LAQISH or our Foot Colour Base Gel we are offering Gels for a perfect pedicure. All UV Gels for Foot Care are compatible with all LCN UV Gels.