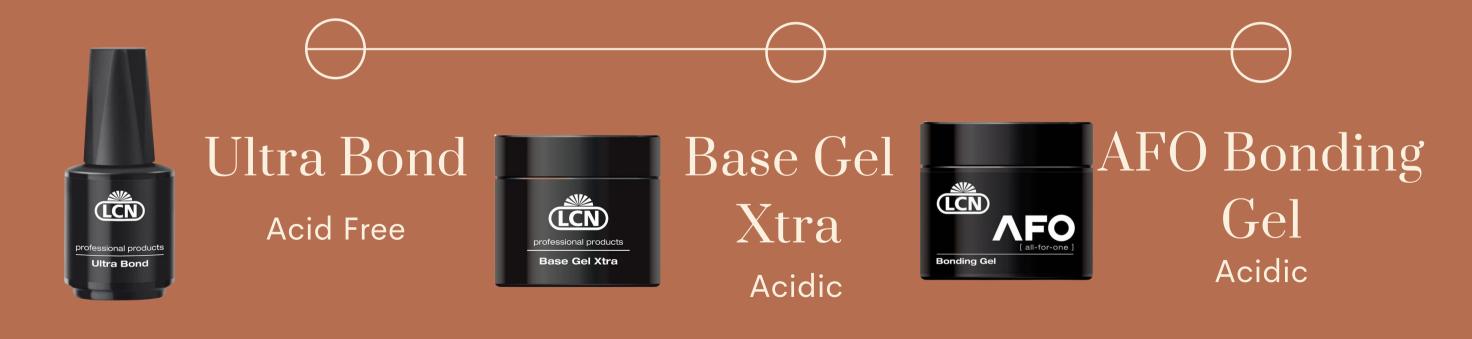

## Bonding

LCN Bonding enhancers are optimizing the bonding characteristics of LCN UV Gels with bonding properties.

Bonding agents are essential components in classical nail sculpting and should always be applied extremely thin.

All LCN Bonding gels are compatible with all LCN UV Gels.

### Bonding Enhancers

### Bonding Agents

## AFO

AFO is suitable for customers who tend towards oily nails and nails that tend towards liftings. This system is especially suitable for customers who would like to change from Acrylic to Gel. It is suitable for Full Sets and Refills and is perfect for artificial nails with a normal length and a medium build up.

- >AFO Nail Foundation is air drying and builds the perfect base for AFO Building Gel. Acidic.
- > AFO Bonding Gel is a extremely strong UV Bonding agent containing a low amount of acid.
- > AFO Building Gel is a acid free sculpting gel. The Gel is break resistant, elastic and distinguishes itself with a high wearing comfort.