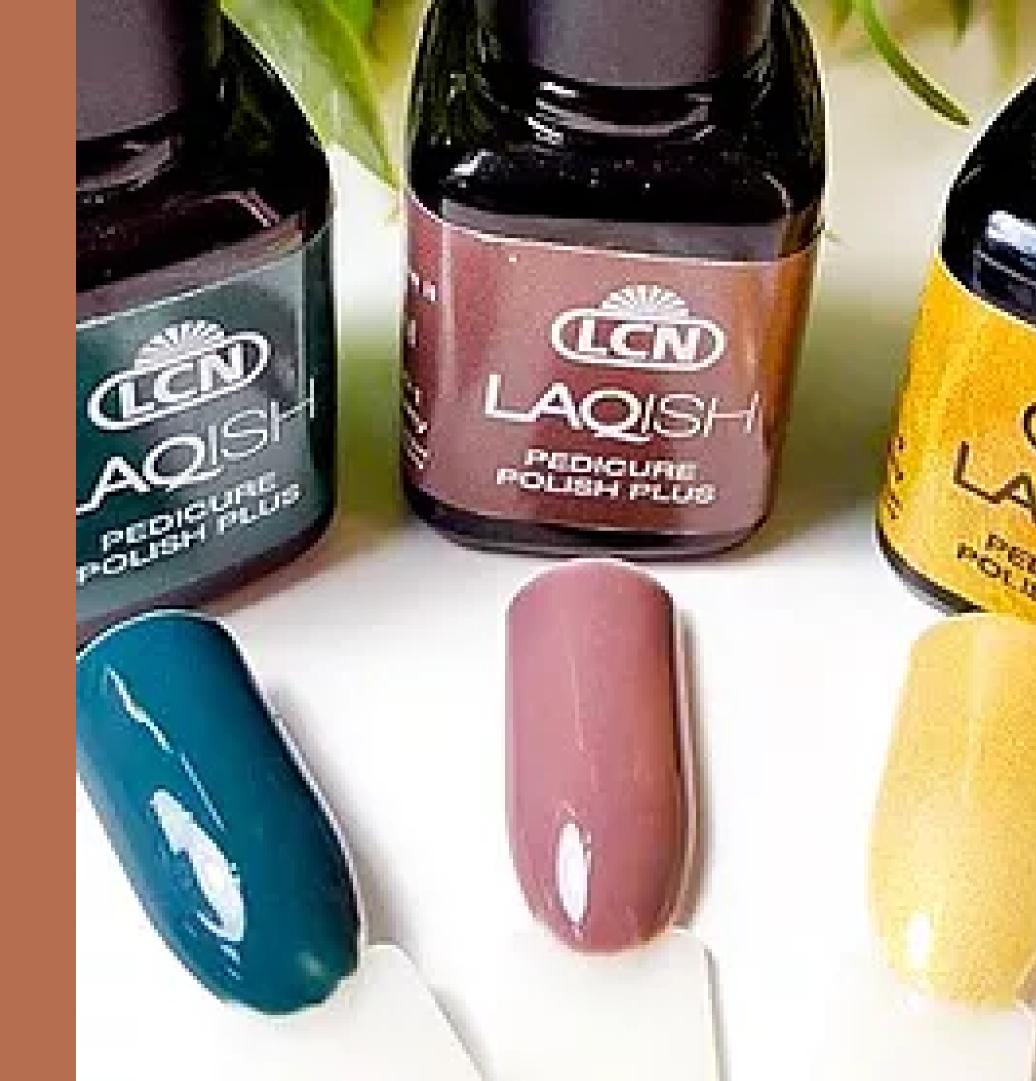

## LAQISH

LAQISH - a innovative light curing nail polish, epecially developed for fast pedicures. This concept does not require a Bonding agent nor a Sealant. LAQISH cures without a dispersion layer. This system lasts up to 4 weeks and can be removed with just a few easy steps. All colours contain Piroctone Olamine.