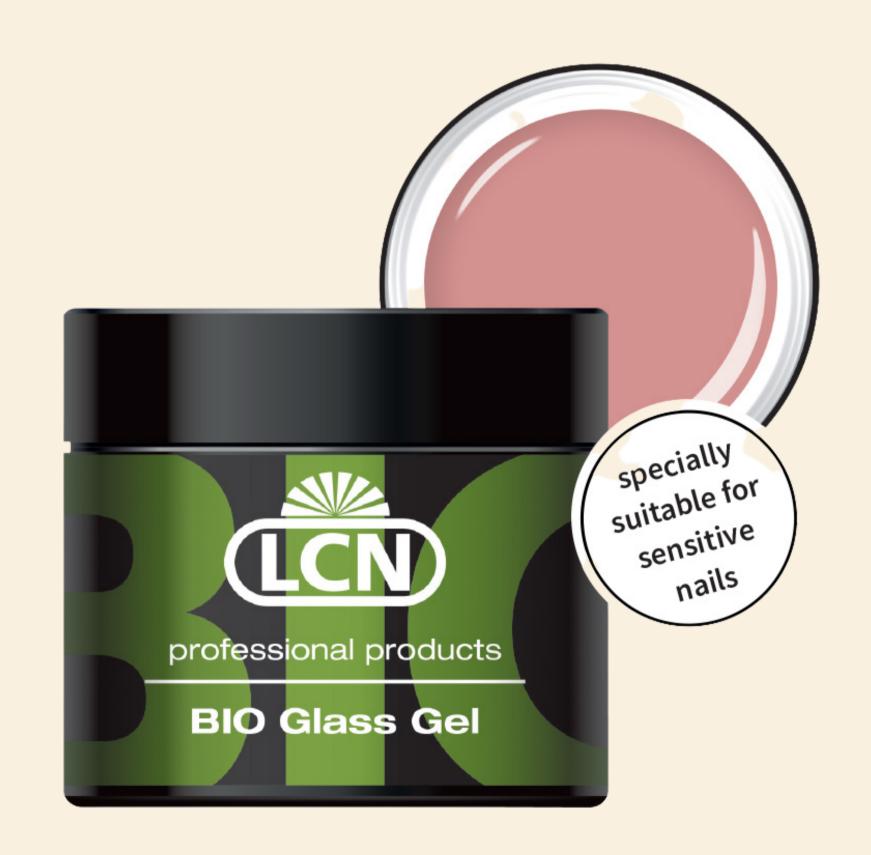

## BIO GLASS GEL

Our Bio Glass Gel with the active ingredient Bel-Even is especially suitable for customers with sensitive nails. The perfect solution for allergy sufferers, stressed and sensitive nails, reduces liftings, reduces allergies and damage to nails, regenerates nails.

- > 100 % acid free Gel with bio-active ingredients
- > Contains exclusively compounds, accepted by the human body
- > Exhibits a high bio compatibility
- > Provides a natural connection to the natural nail
- > Bonding agent and Sculpting gel in one product