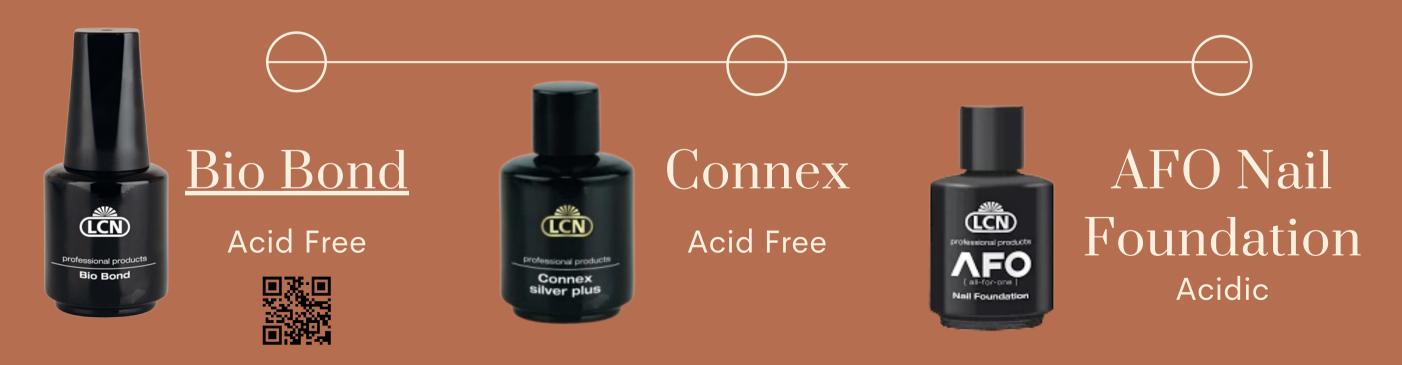

## Bonding

LCN Bonding enhancers are optimizing the bonding characteristics of LCN UV Gels with bonding properties.

Bonding agents are essential components in classical nail sculpting and should always be applied extremely thin.

All LCN Bonding gels are compatible with all LCN UV Gels.

### Bonding Enhancers

### Bonding Agents