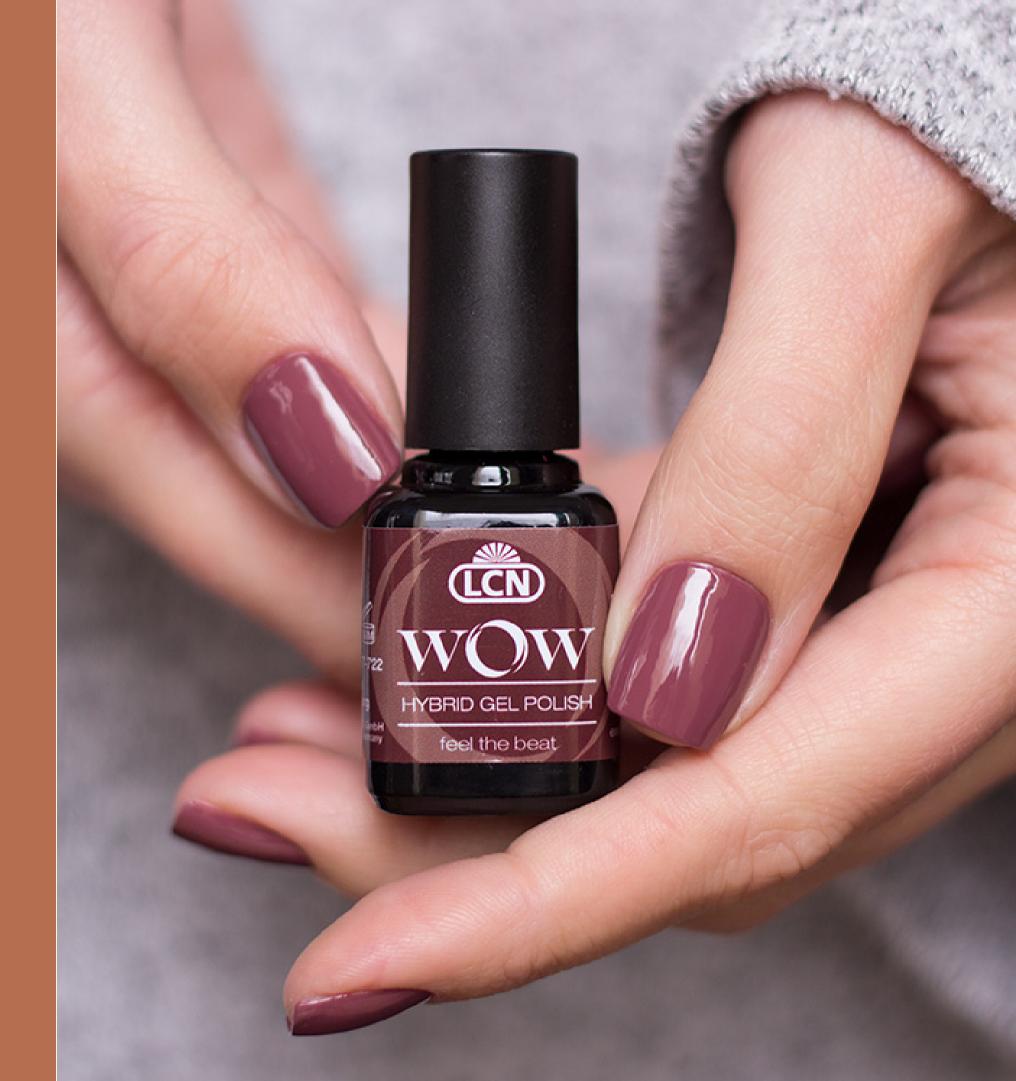

# WOWHYBRID GELPOLISH

Innovative 2-phase polish system. It combines the advantages of a soak-off and nail polish system.

The original WOW Hybrid Polish Plumping-Texture provides an ultra shiny gel look that evens out ridges and unevenness in natural nails perfectly. Apply the colour polish in two thin layers on cleansed nails and seal with the WOW Hybrid Gel Top Coat. No UV or LED light unit necessary! Remove with acetone free nail polish remover