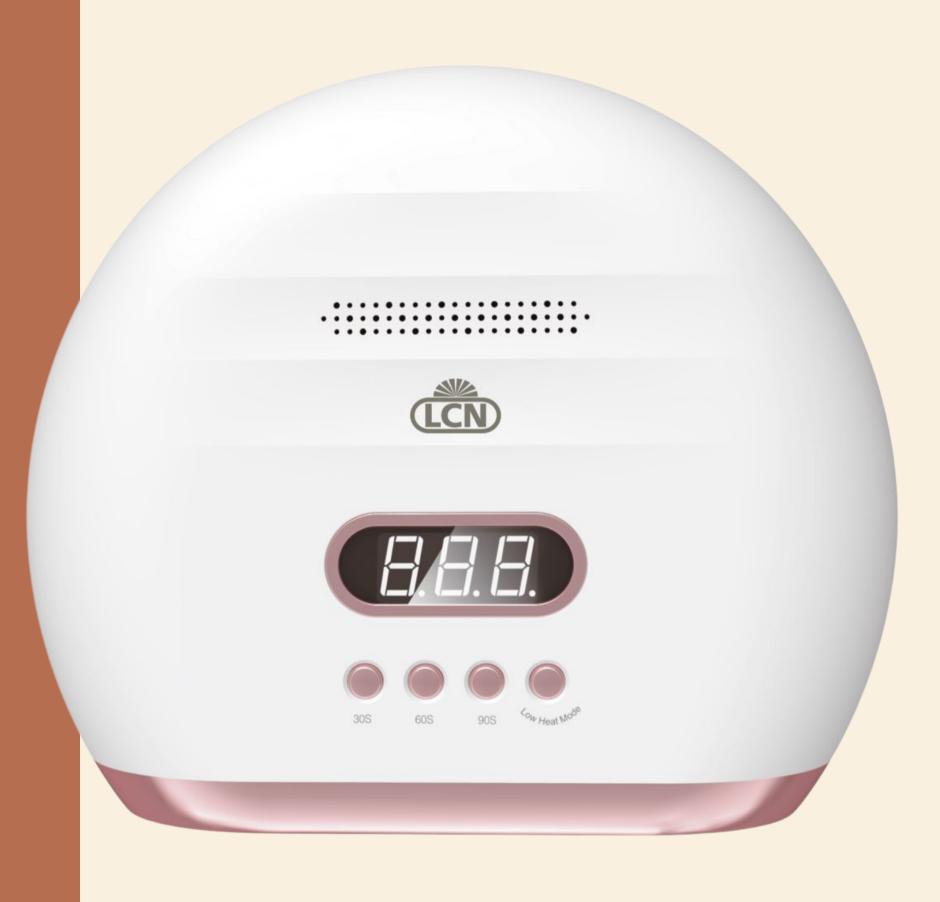

## LCN CURING EXPERT

Discover now our new light unit Curing Expert!
This unit features a 30, 60 and 90 second timer as well as a Low Heat Mode ("Soft" function). This "Soft" func-tion is especially suitable for heat sensitive customers. This light unit does not only convice due to its optimal curing but also with its stylish design featuring elegant roségold details. A true eye catcher for every Salon!

· Low Heat Mode for heat sensitive customers· LCD Display with digital timer· easy cleaning· automatic timer 120 seconds. choice between 30, 60 and 90 sec.· automatic light barrier when moving hands in and out of the unit