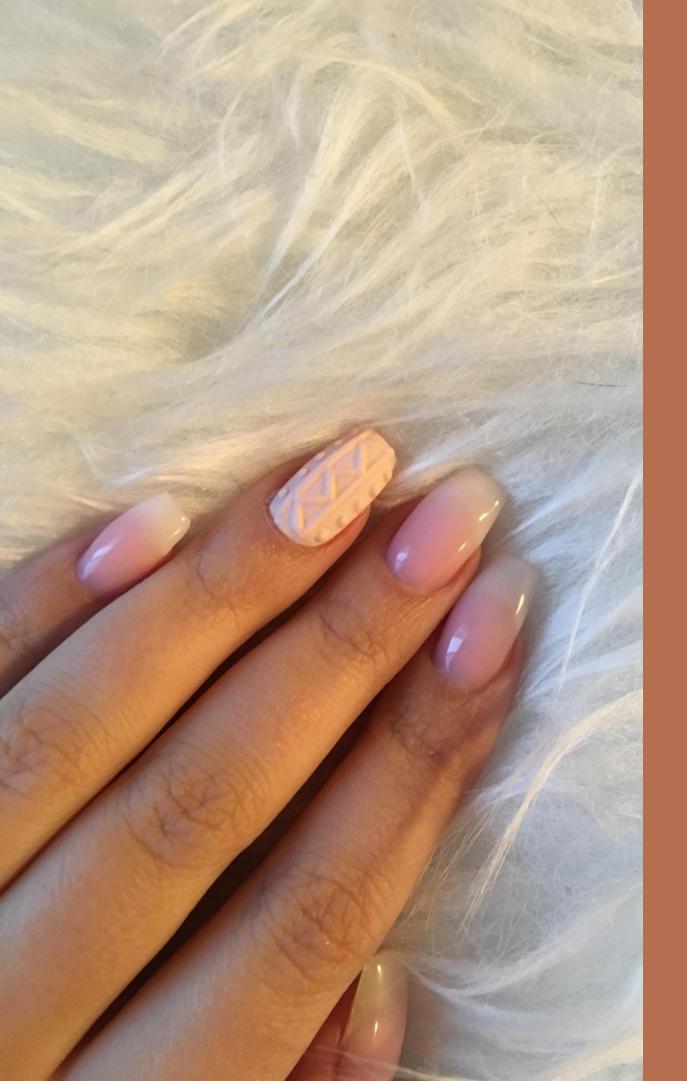

# WOWHYBRID GELPOLISH

Innovative 2-phase polish system. It combines the advantages of a soak-off and nail polish system.

The original WOW Hybrid Polish Plumping-Texture provides an ultra shiny gel look that evens out ridges and unevenness in natural nails perfectly. Apply the colour polish in two thin layers on cleansed nails and seal with the WOW Hybrid Gel Top Coat. No UV or LED light unit necessary! Remove with acetone free nail polish remover

## NAIL POLISH

High quality Nail Polishes for professional demands. LCN polishes are high quality polishes with a high colour stability, an extremely short drying time as well as an intensive high shine.

The result: an even, striation free colour coating; no yellowing; intensive opacity; extremely long durability.