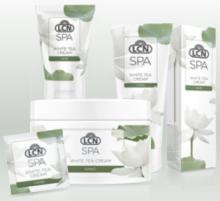

# SPA WHITE TEA CREAM

Rich Anti-Ageing Hand Cream with white tea extracts. A cream that protects against free radicals and environmental influences.

 > Art.-No.: 91026 // 30 ml
> Art.-No.: 91027 // 75 ml // with an elegant folding box
> Art.-No.: 91028 // 250 ml
> Art.-No.: 91029 // 3 ml // Sachet