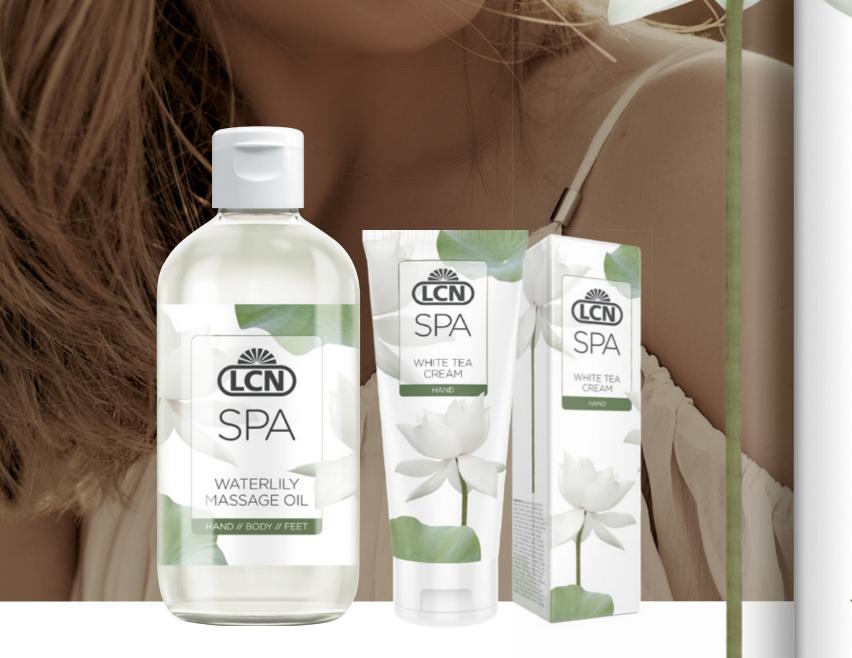

# SPA WATERLILY MASSAGE OIL

Delicate massage oil for hands and body. The waterlily extract it contains has a refreshingly soothing effect and at the same time it promotes the relaxation of the skin.

> Art.-No.: 91020 // 300 ml

# SPA WHITE TEA CREAM

Rich Anti-Ageing Hand Cream with white tea extracts. A cream that protects against free radicals and environmental influences.

 > Art.-No.: 91026 // 30 ml
> Art.-No.: 91027 // 75 ml // with an elegant folding box
> Art.-No.: 91028 // 250 ml
> Art.-No.: 91029 // 3 ml // Sachet