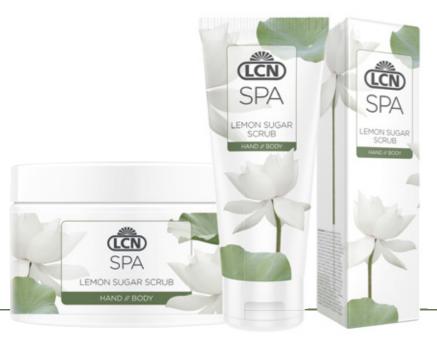

# SPA LEMON SUGAR SCRUB

Stimulating peeling with lemon oil for velvety soft skin. Organic sugar crystals remove dead skin cells. Delicate plant oils have a nourishing effect.

 Art.-No.: 91030 // 75 ml // with an elegant folding box
Art.-No.: 91031 // 250 ml

# SPA LEMON SUGAR SCRUB

Stimulating peeling with lemon oil for velvety soft skin. Organic sugar crystals remove dead skin cells. Delicate plant oils have a nourishing effect.

 > Art.-No.: 91030 // 75 ml // with an elegant folding box
> Art.-No.: 91031 // 250 ml