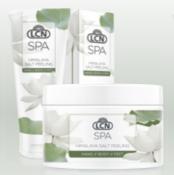

# SPA HIMALAYA SALT PEELING

Salt-oil peeling with Himalaya salt for silky soft skin. Muru Muru butter and Monoi de Tahiti oil provide moisture and increases the skins elasticity. For a pleasant peeling and care experience.