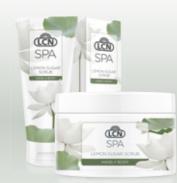

# SPA LEMON SUGAR SCRUB

Stimulating peeling with lemon oil for velvety soft skin. Organic sugar crystals remove dead skin cells. Delicate plant oils have a nourishing effect.

 Art.-No.: 91030 // 75 ml // with an elegant folding box
Art.-No.: 91031 // 250 ml

# SPA LEMON SUGAR SCRUB

Stimulating peeling with lemon oil for velvety soft skin. Organic sugar crystals remove dead skin cells. Delicate plant oils have a nourishing effect.

 > Art.-No.: 91030 // 75 ml // with an elegant folding box
> Art.-No.: 91031 // 250 ml