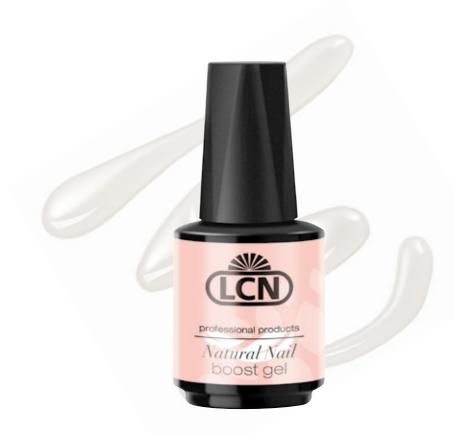

# NATURAL NAIL BOOST GEL

### UNIQUE SYSTEM TO PROTECT THE NATURAL NAIL

#### Type of customer

For customers who wish to let their natural nails grow beautiful, strong and even. NNB is suitable for clients who suffer from thin, brittle and soft nails and who wish for a thin and flexible support for their natural nails but who do not want a classical nail sculpting. Also suitable for customers who suffer from deep ridges in their nail plates. NNB is suitable to provide a youthful looking nail surface. NNB matt is perfect for male customers who suffer from thin, brittle and soft nails.

### Characteristics

- > Light curing, solvent resistant Permanent-Gel polish
- > flexible and break resistant
- > Protects and stabilizes natural nails
- > Supports the regeneration process of natural nails
- > The Keratin it contains has a nourishing effect on natural nails