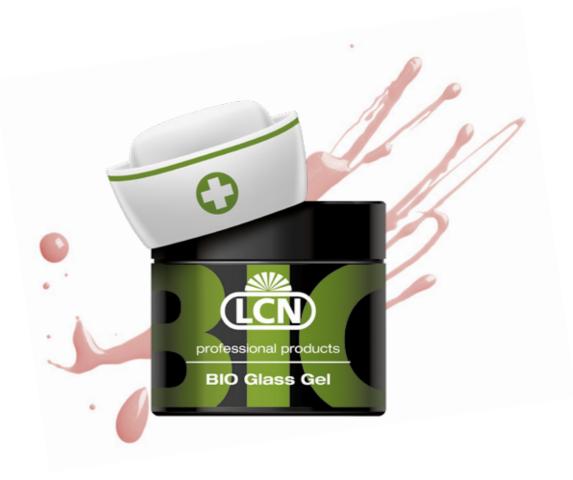

# **BIO GLASS GEL**

### THE INNOVATIVE GEL WITH BIO-ACTIVE INGREDIENTS

#### Type of customer

Our Bio Glass Gel Series is especially suitable for customers with sensitive nails. Nail damages can be reduced with our Bio Glass Gel and it is therefore ideal for customers with damaged nails. This Gel supports the regeneration process of nails and it can visibly improve the nail structure.

#### Characteristics

- > 100 % acid free Gel with bio-active ingredients
- > Contains exclusively compounds that are accepted by the human body
- > Has a high Bio-compatibility
- > Provides a natural connection to the natural nail
- > Bonding agent and sculpting gel in one product
- > Dermatologically tested and found very good
- > Nail building properties due to the L-Cystein and Chitosan it contains