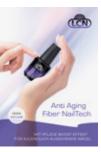

# **ANTI-AGING EFFECT**

# ANTI-AGING FIBER NAILTECH

THE LATEST FIBERGEL-TECHNOLOGY WITH ANTI-AGING EFFECT

#### Type of customer

The Anti Aging Fiber NailTech is suitable for customers 35+.

It is specially suitable for customers who wish to counteract the ageing process pro-actively.

### Characteristics

- > Bonding & Sculpting in one product. Stabilises the natural nail, with a slight build-up
- > Contains a Vitamin A-complex zu maintain the nail, hyaluronic acid for more resilience of the nails, more moisture and elasticity, Fiberglas particles for more stability of the nail and more collagen, to fill up nail grooves.

### The Anti Aging Nail Serum is the perfect final care – this way the aging process has no chance at all!

- > Collagen promotes the elasticity in the skin
- > Hyaluronic acid, glycerin and panthenol counteract the aging process
- > Panthenol soothes dry and sensitive skin and improves the optic

THE PERFECT PARTNER (Art.-No.: 91383)