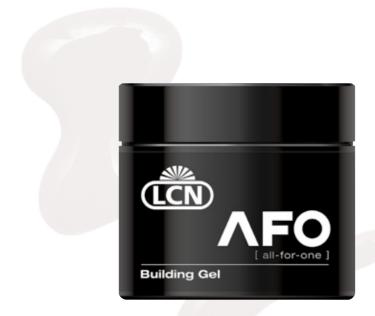

# **ALL FOR ONE**

# **AFO**

### PERFECT RESULTS FOR ALL NAILS WITH EXTREME LIFTING PROBLEMS

#### Type of customer

AFO is suitable for customers who tend towards oily nails and nails that tend towards liftings. This system is especially suitable for customers who would like to change from Acrylic to Gel. It is suitable for Full Sets and Refills and is perfect for artificial nails with a normal length and a medium build up.

### Characteristics

- > AFO Nail Foundation is air drying and builds the perfect base for sculpting with AFO Building Gel, contains a low amount of acid
- AFO Bonding Gel is a extremely strong UV Bonding agent containing a low amount of acid. Liftings are virtually impossible.
- > AFO Building Gel is a acid free sculpting gel.

The Gel is break resistant, elastic and distinguishes itself with a high wearing comfort.